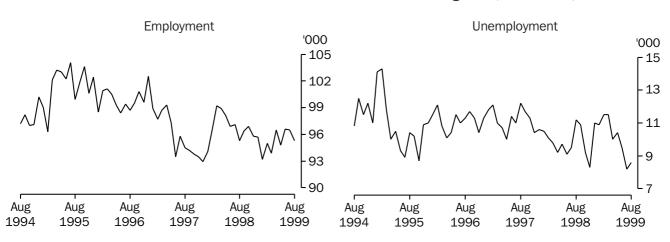

#### **EMPLOYMENT**

Trend estimates

There was an increase of 0.8% in Tasmania's employment over the 12 months to August 1999. The largest percentage increase in employment was in South Australia (3.3%), followed by Queensland (2.8%), New South Wales (2.0%), Western Australia (1.3%) and Victoria (1.2%). (See table 39.)

#### THE LABOUR FORCE

Trend estimates

There were an estimated 216,200 persons (based on *trend* estimates) in the labour force in August 1999 and an estimated 370,000 civilian Tasmanians aged 15 years or more, yielding a labour force participation rate of 58.4%. This compares with 59.2% in August 1998.

For males, the *trend* estimate of the participation rate was 68.4%, compared with 68.7 in August 1998. For females, the *trend* estimate of the participation rate was 49.0%, compared with 50.2% in August 1998. (See table 3.)

#### Trend estimates

The *trend* estimate of the number of unemployed persons in Tasmania for August 1999 was 19,200. This compares with 23,400 for August 1998. The *trend* estimate of the unemployment rate of 8.9% in August 1999 compares with 10.7% in August 1998. (See table 3.)