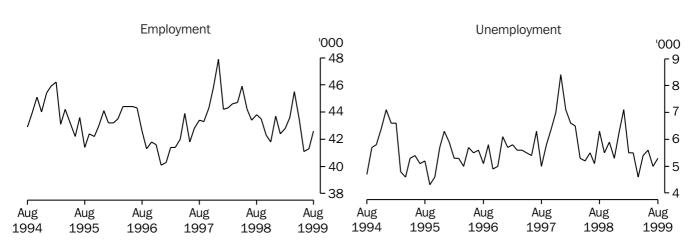

#### **EMPLOYMENT**

Trend estimates

There was an increase of 0.8% in Tasmania's employment over the 12 months to August 1999. The largest percentage increase in employment was in South Australia (3.3%), followed by Queensland (2.8%), New South Wales (2.0%), Western Australia (1.3%) and Victoria (1.2%). (See table 39.)

#### EMPLOYMENT, TASMANIA

#### THE LABOUR FORCE

Trend estimates

There were an estimated 216,200 persons (based on *trend* estimates) in the labour force in August 1999 and an estimated 370,000 civilian Tasmanians aged 15 years or more, yielding a labour force participation rate of 58.4%. This compares with 59.2% in August 1998.

For males, the *trend* estimate of the participation rate was 68.4%, compared with 68.7 in August 1998. For females, the *trend* estimate of the participation rate was 49.0%, compared with 50.2% in August 1998. (See table 3.)

#### UNEMPLOYMENT

#### UNEMPLOYMENT, TASMANIA

#### Trend estimates

The *trend* estimate of the number of unemployed persons in Tasmania for August 1999 was 19,200. This compares with 23,400 for August 1998. The *trend* estimate of the unemployment rate of 8.9% in August 1999 compares with 10.7% in August 1998. (See table 3.)