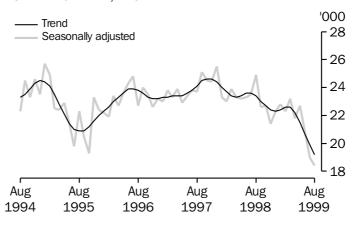

#### UNEMPLOYMENT, TASMANIA

#### Trend estimates

The *trend* estimate of the number of unemployed persons in Tasmania for August 1999 was 19,200. This compares with 23,400 for August 1998. The *trend* estimate of the unemployment rate of 8.9% in August 1999 compares with 10.7% in August 1998. (See table 3.)