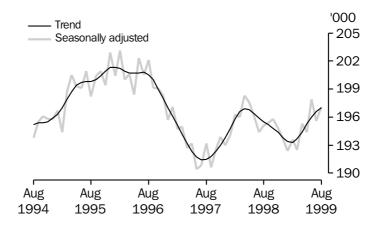

#### EMPLOYMENT, TASMANIA

#### THE LABOUR FORCE

Trend estimates

There were an estimated 216,200 persons (based on *trend* estimates) in the labour force in August 1999 and an estimated 370,000 civilian Tasmanians aged 15 years or more, yielding a labour force participation rate of 58.4%. This compares with 59.2% in August 1998.

For males, the *trend* estimate of the participation rate was 68.4%, compared with 68.7 in August 1998. For females, the *trend* estimate of the participation rate was 49.0%, compared with 50.2% in August 1998. (See table 3.)