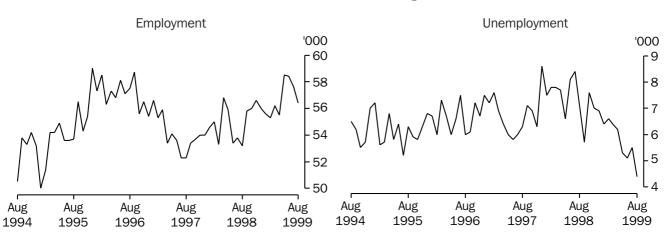

84.6              | 8.6                      | 9.3               | 49.4               |
| 1998           |                   |                          |                   | -                  |
| August         | 85.1              | 8.9                      | 9.5               | 49.7               |
| 1999           |                   |                          |                   |                    |
| June           | 85.9              | 7.2                      | 7.7               | 49.1               |
| July           | 85.3              | 5.9                      | 6.5               | 48.1               |
| August         | 85.2              | 7.0                      | 7.6               | 48.6               |

#### Northern Statistical Division—Persons: Original (see Table 6.)



<sup>&</sup>lt;sup>1</sup> For explanation of terms and concepts, refer to *Labour Force, Australia,* ABS catalogue number 6203.0.
<sup>2</sup> Data in this table are original series, i.e. they are not part of a seasonally adjusted or a trend series. Accordingly, care should be exercised when using these data. New monthly data from each quarter (March, June, September and December) are published two months after the quarter. (Source: Labour Force Estimates—microfiche tables.)

|                | Total<br>employed | Total<br>unemployed      | Unemployment<br>rate | Participation rate |
|----------------|-------------------|--------------------------|----------------------|--------------------|
| Month          | '000              | '000                     | %                    | %